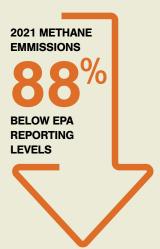

Ironwood achieved a remarkable reduction in methane emissions from 2021 to 2022 — we lowered our methane emissions by a staggering 84%! In 2021, our total carbon intensity was already 88% below the EPA reporting levels, yet we did not rest on our laurels. Our operations and engineering team identified undesirable methane venting associated with current gas pipeline operating activities. Our continuous improvement efforts led to an enhanced pipeline blowdown process exceeding industry standards that reduced or eliminated venting during upset conditions and while transitioning back to normal operations.