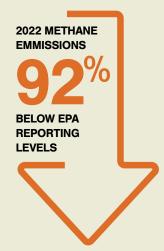

Ironwood achieved a remarkable reduction in methane emissions from 2021 to 2022 — we lowered our methane emissions by a staggering 84%! In 2021, our total carbon intensity was already 88% below the EPA reporting levels, yet we did not rest on our laurels. Our operations and engineering team identified undesirable methane venting associated with current gas pipeline operating activities. Our continuous improvement efforts led to an enhanced pipeline blowdown process exceeding industry standards that reduced or eliminated venting during upset conditions and while transitioning back to normal operations.