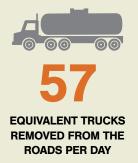

#### Goal:

Identify the carbon reduction value of transporting crude oil by pipe vs truck — Calculate how many miles of truck traffic we eliminated from local roads with newly built pipe.

Ironwood added 45 miles of lateral connections to our existing crude oil gathering pipeline in 2022 resulting in at least **57 trucks per day removed from the roads of South Texas**.