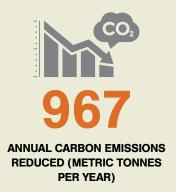

In 2022 we began measuring and reporting complete Scope 2 emissions, expanded our biodiversity efforts and augmented our social and governance endeavors. We saw an 84% reduction in methane emissions, leading to an incredible 66% reduction in overall GHG emissions. To support our low-emissions aspirations, we incorporated state-of-the-art emissions reducing equipment into our project design and established advanced processes for capturing data required for potential future certification. We are looking ahead to potential strategic partnerships for carbon management solutions.

Ironwood achieved a remarkable reduction in methane emissions from 2021 to 2022 — we lowered our methane emissions by a staggering 84%! In 2021, our total carbon intensity was already 88% below the EPA reporting levels, yet we did not rest on our laurels. Our operations and engineering team identified undesirable methane venting associated with current gas pipeline operating activities. Our continuous improvement efforts led to an enhanced pipeline blowdown process exceeding industry standards that reduced or eliminated venting during upset conditions and while transitioning back to normal operations.