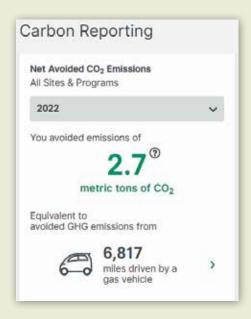

We partnered with Voltus, a distributed energy resource provider to identify and reduce our electrical usage during peak demand hours when called on to do so, resulting in avoidance of 2.7 metric tonnes of CO2 in 2022.