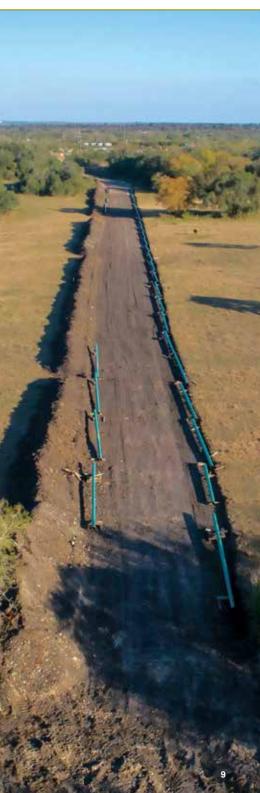

#### Goal:

Identify the carbon reduction value of transporting crude oil by pipe vs truck — Calculate how many miles of truck traffic we eliminated from local roads with newly built pipe.

Ironwood added 45 miles of lateral connections to our existing crude oil gathering pipeline in 2022 resulting in at least **57 trucks per day removed from the roads of South Texas**.

45
MILES OF PIPE ADDED
(LATERAL ADD-ON)

Ironwood added to our gathering footprint using industry best practices to preserve landscapes and habitats and using cutting edge technology to minimize emissions. Tools we use include performing rigorous desktop assessments as well as comprehensive field investigation prior to acquiring any rights-of-way for our pipelines. We search for the presence of waterways and wetlands, floodplains, threatened and endangered species, migratory birds, cultural and historical artifacts, and avoid disturbing environmentally sensitive areas.